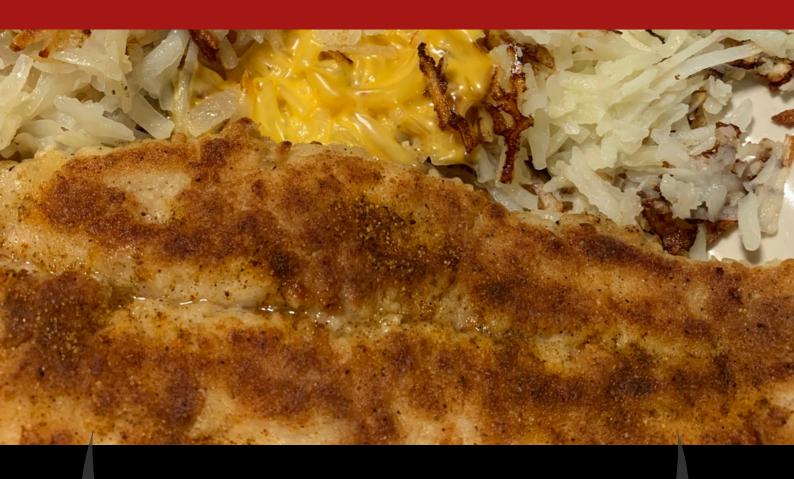

# Fish Fry

ALL DINNERS INCLUDE: COLE SLAW, BAKED BEANS, RYE BREAD AND CHOICE OF POTATO (BAKED, FF, HASH BROWNS, POTOTO SALAD) OR UPGRADE TO MICROBREW, WAFFLE, SWEET POTATO FRIES, TATER TOTS, OR STEAMED VEGETABLES FOR AN ADDITIONAL \$1.00

#### Cod

Available Deep Fried or Baked- Optional Cajun Sandwich includes Fries

Small (1)\$10.50Regular (2)\$12.75Large (4)\$21.00Sandwich\$7.50