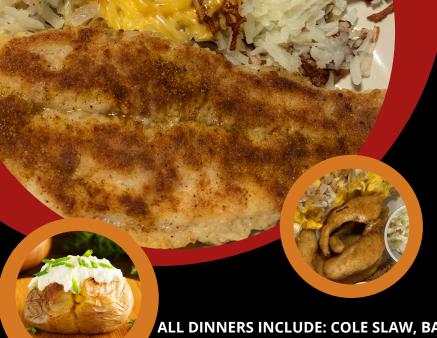

# Fish Fry

ALL DINNERS INCLUDE: COLE SLAW, BAKED BEANS, RYE BREAD AND CHOICE OF POTATO (BAKED, FF, HASH BROWNS, POTOTO SALAD) OR UPGRADE TO MICROBREW, WAFFLE, SWEET POTATO FRIES, TATER TOTS, OR STEAMED VEGETABLES FOR AN ADDITIONAL \$1.00