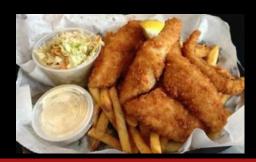

# Fish Fry

ALL DINNERS INCLUDE: COLE SLAW, BAKED BEANS, RYE BREAD AND CHOICE OF POTATO (BAKED, FF, HASH BROWNS, POTOTO SALAD) OR UPGRADE TO MICROBREW, WAFFLE, SWEET POTATO FRIES, TATER TOTS, OR STEAMED VEGETABLES FOR AN ADDITIONAL \$1.00

# Chicken

**Chicken Breast** \$10.50

**Chicken Strips(5)** \$10.00

**Chicken Sandwich** \$6.75